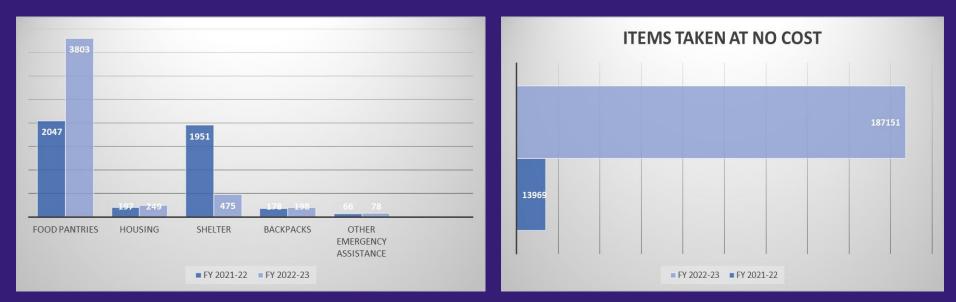

### I AM WORKING HARD...BUT I STILL DON'T HAVE ENOUGH Money to feed my family...

LAST YEAR IRAS PROVIDED 3,803 FOOD PANTRIES TO HUNGRY FAMILIES IN CLINTON COUNTY

### THIS IS AN 86% INCREASE FROM LAST YEAR

198 KIDS RECEIVED WEEKEND FOOD PACKAGES OVER THE WEEKEND BREAKS THROUGHOUT THE SCHOOL-YEAR AT JEFFERSON, BLUFF, EAGLE, HEIGHTS, WHITTIER ELEMENTARY SCHOOLS AND THE CLINTON MIDDLE SCHOOL.

#### 1,200 FAMILIES RECEIVED ADDITIONAL FOOD THROUGH OUR MOBILE FOOD PANTRIES

# INFORMATION REFERRAL & ASSISTANCE HELPED 249 FAMILIES WITH RENTAL ASSISTANCE KEEPING THEM IN THEIR HOMES

I CAN'T PAY MY ELECTRIC BILL...HOW WILL MY FAMILY STAY WARM? INFORMATION, REFERRAL & ASSISTANCE HELPED 20 FAMILIES WITH UTILITY BILLS TO HELP KEEP THE HEAT AND LIGHTS ON

I LOST MY JOB AND WAS EVICTED...NOW I AM HOMELESS AND HAVE NO PLACE TO GO...WHO CAN HELP ME?

IRAS HAS SHELTERED 475 INDIVIDUALS WITH 2,883 NIGHTS IN LOCAL HOTELS KEEPING THEM OFF THE STREETS.

#### OUR BENEVOLENT STORE

29425 PEOPLE SHOPPED AND 187151 ITEMS WERE TAKEN FREE OF CHARGE FROM CLOTHING TO FURNITURE TO HELP THOSE IN NEED.