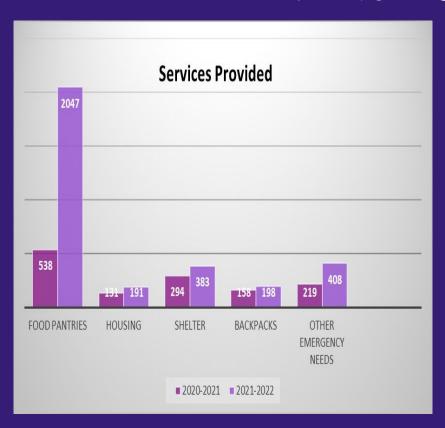

## I AM WORKING HARD...BUT I STILL DON'T HAVE ENOUGH MONEY TO FEED MY FAMILY...

LAST YEAR IRAS PROVIDED 2,047
FOOD PANTRIES TO HUNGRY
FAMILIES IN CLINTON COUNTY

198 KIDS RECEIVED WEEKEND FOOD PACKAGES OVER THE WEEKEND BREAKS THROUGHOUT THE SCHOOL-YEAR AT JEFFERSON, BLUFF, EAGLE, HEIGHTS, WHITTIER ELEMENTARY SCHOOLS AND THE CLINTON MIDDLE SCHOOL.

## 1,250 FAMILIES RECEIVED ADDITIONAL FOOD THROUGH OUR MOBILE FOOD PANTRIES

MY CHILD IS

SICK...IF I MISS

WORK I WON'T BE

ABLE TO PAY MY RENT

INFORMATION REFERRAL & ASSISTANCE HELPED 191 FAMILIES WITH RENTAL ASSISTANCE KEEPING THEM IN THEIR HOMES

# I CAN'T PAY MY ELECTRIC BILL...HOW WILL MY FAMILY STAY WARM?

INFORMATION, REFERRAL & ASSISTANCE HELPED 26 FAMILIES WITH UTILITY BILLS TO HELP KEEP THE HEAT AND LIGHTS ON

I LOST MY JOB AND WAS EVICTED...NOW I AM HOMELESS AND HAVE NO PLACE TO GO...WHO CAN HELP ME?

IRAS HAS SHELTERED 383 INDIVIDUALS WITH 1,759 NIGHTS IN LOCAL HOTELS KEEPING THEM OFF THE STREETS.