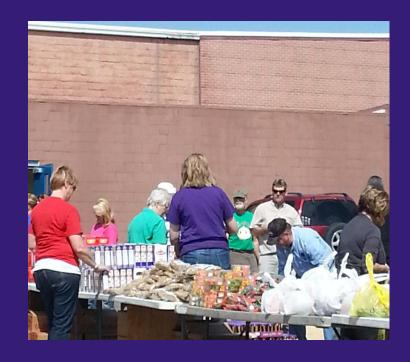

## I AM WORKING HARD...BUT I STILL DON'T HAVE ENOUGH MONEY TO FEED MY FAMILY...

LAST YEAR IRAS PROVIDED 2,047
FOOD PANTRIES TO HUNGRY
FAMILIES IN CLINTON COUNTY

198 KIDS RECEIVED WEEKEND FOOD PACKAGES OVER THE WEEKEND BREAKS THROUGHOUT THE SCHOOL-YEAR AT JEFFERSON, BLUFF, EAGLE, HEIGHTS, WHITTIER ELEMENTARY SCHOOLS AND THE CLINTON MIDDLE SCHOOL.

## 1,250 FAMILIES RECEIVED ADDITIONAL FOOD THROUGH OUR MOBILE FOOD PANTRIES

MY CHILD IS

SICK...IF I MISS

WORK I WON'T BE

ABLE TO PAY MY RENT

INFORMATION REFERRAL & ASSISTANCE HELPED 191 FAMILIES WITH RENTAL ASSISTANCE KEEPING THEM IN THEIR HOMES