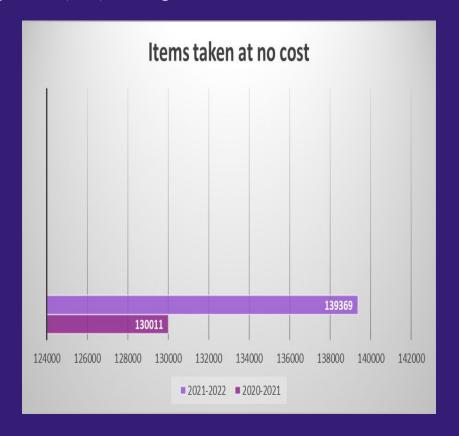

### OUR BENEVOLENT STORE

139,960 ITEMS WERE TAKEN FREE OF CHARGE FROM CLOTHING TO FURNITURE TO HELP THOSE IN NFFD